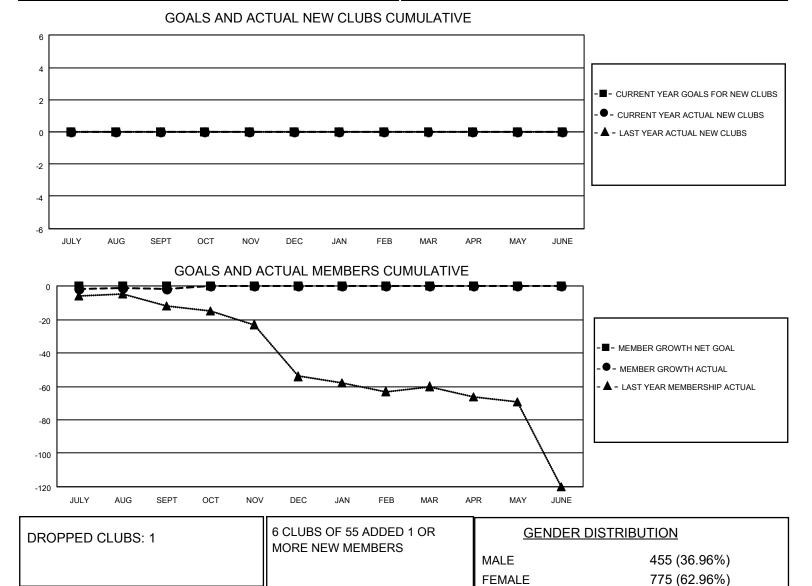

## LOCATION TURKEY

District 118 Y

Results as of: 9/30/2021

| Clubs                 |               |           |               | Members               |                        |                         |                                                    |
|-----------------------|---------------|-----------|---------------|-----------------------|------------------------|-------------------------|----------------------------------------------------|
| RESULTS FOR 2021-2022 |               |           |               | RESULTS FOR 2021-2022 |                        |                         |                                                    |
| QUARTER               | NEW CLUB GOAL | NEW CLUBS | DROPPED CLUBS | QUARTER MEM           | BER GROWTH NET<br>GOAL | MEMBER GROWTH<br>ACTUAL | DROPPED<br>MEMBERS ACTUAL<br>(including transfers) |
| JULY/AUG/SEPT         | 0             | 0         | 1             | JULY/AUG/SEPT         | 0                      | 15                      | 10                                                 |
| OCT/NOV/DEC           | 0             | 0         | 0             | OCT/NOV/DEC           | 0                      | 0                       | 0                                                  |
| JAN/FEB/MAR           | 0             | 0         | 0             | JAN/FEB/MAR           | 0                      | 0                       | 0                                                  |
| APR/MAY/JUNE          | 0             | 0         | 0             | APR/MAY/JUNE          | 0                      | 0                       | 0                                                  |

OTHER TOTAL

DECEASED

CLUB CANCELLED

**DROPPED MEMBERS** 

3 0

7

10

© Copyright 2021, Lions Clubs International, All Rights Reserved.

CLICK HERE FOR CUMULATIVE

MEMBERSHIP DATA

233

122

0 (0.00%)

1 (0.08%)

NON BINARY

PREFER NOT TO ANSWER